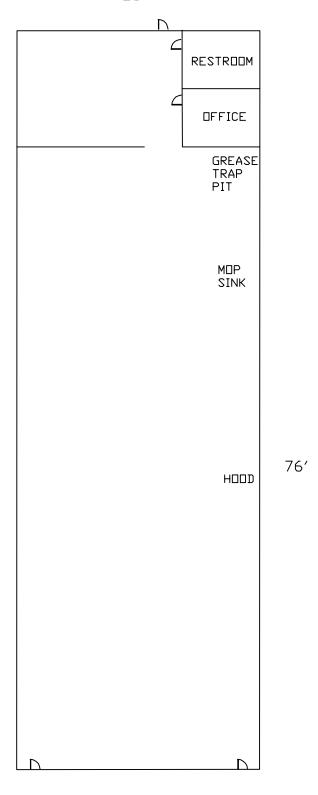

#### **HIGHLIGHTS**

- 1,900 SF Retail Space
- Open Floor Plan
- 1,000 Gallon Grease Trap & Hood
- Located on S. Campbell in the Kickapoo Corners Shopping Center
- Traffic Count: 36,071 (Campbell S. of Powell)
- Lease Rate: \$14.00 / SF (\$2,217.00 / Month)
- NNN: \$2.75 / SF (\$436.00 / Month)
- Estimated Monthly Payment: \$2,653.00