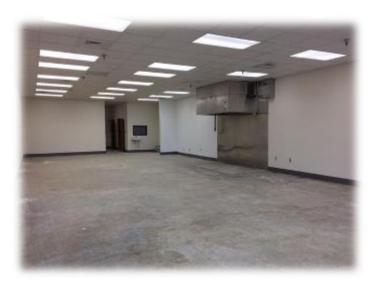

### 1,900 SF RETAIL / RESTAURANT SPACE - FOR LEASE

#### **HIGHLIGHTS**

- 1,900 SF Retail Space
- Open Floor Plan
- 1,000 Gallon Grease Trap & Hood
- Located on S. Campbell in the Kickapoo Corners Shopping Center
- Traffic Count: 36,071 (Campbell S. of Powell)
- Lease Rate: \$14.00 / SF (\$2,217.00 / Month)
- NNN: \$2.75 / SF (\$436.00 / Month)
- Estimated Monthly Payment: \$2,653.00