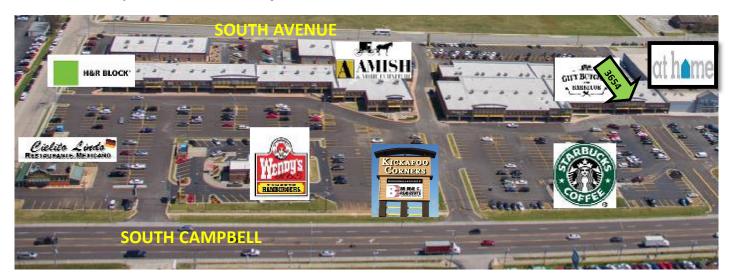

## 3654 S. Campbell Springfield, MO 65807

www.billbeall.com

#### **HIGHLIGHTS**

- 1,900 SF Retail Space
- Open Floor Plan
- 1,000 Gallon Grease Trap & Hood
- Located on S. Campbell in the Kickapoo Corners Shopping Center
- Traffic Count: 36,071 (Campbell S. of Powell)
- Lease Rate: \$14.00 / SF (\$2,217.00 / Month)
- NNN: \$2.75 / SF (\$436.00 / Month)
- Estimated Monthly Payment: \$2,653.00

# **Kickapoo Corners Shopping Center**

Bill Beall Co., Inc.

2921 S. National Ave., Springfield, MO 65804

(417) 887-5535 email: beall@billbeall.com