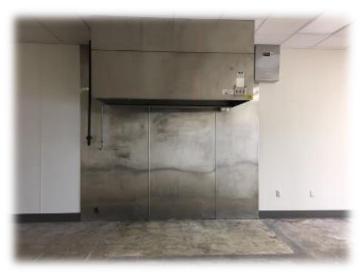

#### **HIGHLIGHTS**

- 1,900 SF Retail Space
- Open Floor Plan
- 1,000 Gallon Grease Trap & Hood
- Located on S. Campbell in the Kickapoo Corners Shopping Center
- Traffic Count: 36,071 (Campbell S. of Powell)
- Lease Rate: \$14.00 / SF (\$2,217.00 / Month)
- NNN: \$2.75 / SF (\$436.00 / Month)
- Estimated Monthly Payment: \$2,653.00