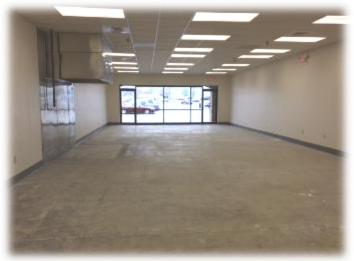

### 1,900 SF RETAIL / RESTAURANT SPACE - FOR LEASE

#### **HIGHLIGHTS**

- 1,900 SF Retail Space
- Open Floor Plan
- 1,000 Gallon Grease Trap & Hood
- Located on S. Campbell in the Kickapoo Corners Shopping Center
- Traffic Count: 36,071 (Campbell S. of Powell)
- Lease Rate: \$14.00 / SF (\$2,217.00 / Month)
- NNN: \$2.75 / SF (\$436.00 / Month)
- Estimated Monthly Payment: \$2,653.00